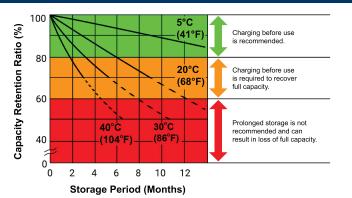

|
| 32°F (0°C)                    | 85%                                                  |
| 5°F (-15°C)                   | 65%                                                  |
| Charge Constant Voltage       |                                                      |
| Cycle                         | 7.0V - 7.5V at 77°F (25°C)                           |
|                               | Initial Charging Current 2.1A Max                    |
| Standby                       | 6.8V - 6.9V at 77°F (25°C)                           |
| Weight (Approximate)          | 2.42 lbs (1.1 kg)                                    |
| Terminals                     | F1 Faston Tab (.187")                                |

### CAPACITY RETENTION CHARACTERISTICS







DATA SHEET



#### DIMENSIONS



### DISCHARGE CHARACTERISTICS (68°F, 20°C)



For more information, including details on recycling ELK batteries and MSDS for this product, please visit www.elkproducts.com or call us at (828) 397-4200.