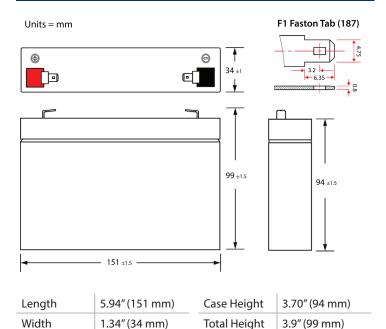

|
| 32°F (0°C)                    | 85%                                                  |
| 5°F (-15°C)                   | 65%                                                  |
| Charge Constant Voltage       |                                                      |
| Cycle                         | 7.0V - 7.5V at 77°F (25°C)                           |
|                               | Initial Charging Current 2.1A Max                    |
| Standby                       | 6.8V - 6.9V at 77°F (25°C)                           |
| Weight (Approximate)          | 2.42 lbs (1.1 kg)                                    |
| Terminals                     | F1 Faston Tab (.187")                                |

### CAPACITY RETENTION CHARACTERISTICS







DATA SHEET



#### DIMENSIONS



### DISCHARGE CHARACTERISTICS (68°F, 20°C)



For more information, including details on recycling ELK batteries and MSDS for this product, please visit www.elkproducts.com or call us at (828) 397-4200.