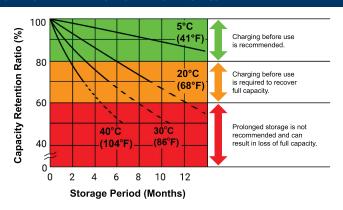

|
| 32°F (0°C)                    | 85%                                                  |
| 5°F (-15°C)                   | 65%                                                  |
| Charge Constant Voltage       |                                                      |
| Cycle                         | 14.4V - 14.8V at 77°F (25°C)                         |
|                               | Initial Charging Current 5.1A Max                    |
| Standby                       | 13.5V - 13.8V at 77°F (25°C)                         |
| Weight (Approximate)          | 11.44 lbs (5.2 kg)                                   |
| Terminals                     | B1-M5 bolt & nut                                     |

# **DIMENSIONS**



### **CAPACITY RETENTION CHARACTERISTICS**



### **DISCHARGE CHARACTERISTICS (68°F, 20°C)**