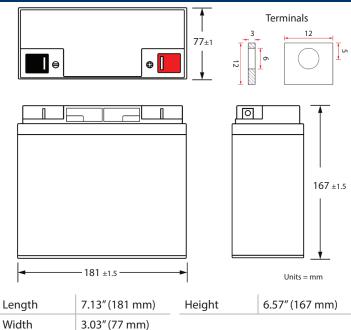

| 100%                                                 |
| 32°F (0°C)                    | 85%                                                  |
| 5°F (-15°C)                   | 65%                                                  |
| Charge Constant Voltage       |                                                      |
| Cycle                         | 14.4V - 14.8V at 77°F (25°C)                         |
|                               | Initial Charging Current 5.1A Max                    |
| Standby                       | 13.5V - 13.8V at 77°F (25°C)                         |
| Weight (Approximate)          | 11.44 lbs (5.2 kg)                                   |
| Terminals                     | B1-M5 bolt & nut                                     |

# **DIMENSIONS**



### **CAPACITY RETENTION CHARACTERISTICS**



### **DISCHARGE CHARACTERISTICS (68°F, 20°C)**