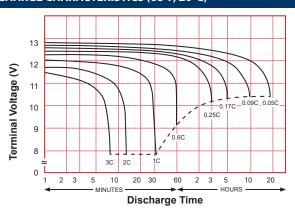

| 85%                                                  |
| 5°F (-15°C)                   | 65%                                                  |
| Charge Constant Voltage       |                                                      |
| Cycle                         | 14.4V - 14.8V at 77°F (25°C)                         |
|                               | Initial Charging Current 5.1A Max                    |
| Standby                       | 13.5V - 13.8V at 77°F (25°C)                         |
| Weight (Approximate)          | 11.44 lbs (5.2 kg)                                   |
| Terminals                     | B1-M5 bolt & nut                                     |

# **DIMENSIONS**



### **CAPACITY RETENTION CHARACTERISTICS**



### **DISCHARGE CHARACTERISTICS (68°F, 20°C)**