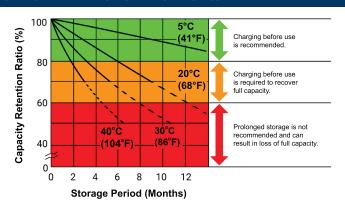

|
| 32°F (0°C)                    | 85%                                                  |
| 5°F (-15°C)                   | 65%                                                  |
| Charge Constant Voltage       |                                                      |
| Cycle                         | 14.4V - 14.8V at 77°F (25°C)                         |
|                               | Initial Charging Current 7.5A Max                    |
| Standby                       | 13.5V - 13.8V at 77°F (25°C)                         |
| Weight (Approximate)          | 16.06 lbs (7.3 kg)                                   |
| Terminals                     | B1-M5 bolt & nut                                     |

## **DIMENSIONS**



### **CAPACITY RETENTION CHARACTERISTICS**



### **DISCHARGE CHARACTERISTICS (68°F, 20°C)**