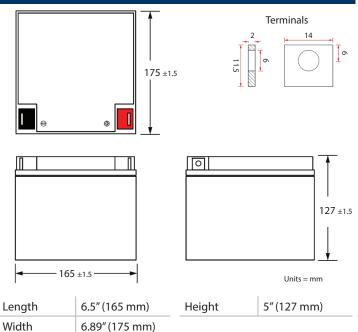

| 100%                                                 |
| 32°F (0°C)                    | 85%                                                  |
| 5°F (-15°C)                   | 65%                                                  |
| Charge Constant Voltage       |                                                      |
| Cycle                         | 14.4V - 14.8V at 77°F (25°C)                         |
|                               | Initial Charging Current 7.5A Max                    |
| Standby                       | 13.5V - 13.8V at 77°F (25°C)                         |
| Weight (Approximate)          | 16.06 lbs (7.3 kg)                                   |
| Terminals                     | B1-M5 bolt & nut                                     |

## **DIMENSIONS**



### **CAPACITY RETENTION CHARACTERISTICS**



### **DISCHARGE CHARACTERISTICS (68°F, 20°C)**