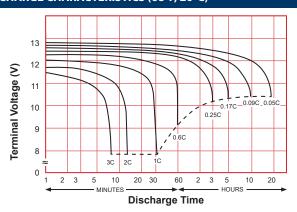

| 85%                                                  |
| 5°F (-15°C)                   | 65%                                                  |
| Charge Constant Voltage       |                                                      |
| Cycle                         | 14.4V - 14.8V at 77°F (25°C)                         |
|                               | Initial Charging Current 7.5A Max                    |
| Standby                       | 13.5V - 13.8V at 77°F (25°C)                         |
| Weight (Approximate)          | 16.06 lbs (7.3 kg)                                   |
| Terminals                     | B1-M5 bolt & nut                                     |

## **DIMENSIONS**



### **CAPACITY RETENTION CHARACTERISTICS**



### **DISCHARGE CHARACTERISTICS (68°F, 20°C)**