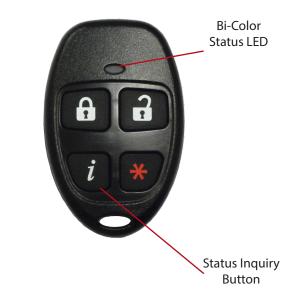

# 4 Button Keyfob with ELK Two-Way Wireless Technology

Know if an alarm has been activated before entering with on-demand status inquiry button and LED indicator.

6

#### **Features/Benefits**

- Arm, disarm, check status, and activate a panic alarm
- Status inquiry button and bi-color LED indicator provides arm, disarm, and alarm memory status