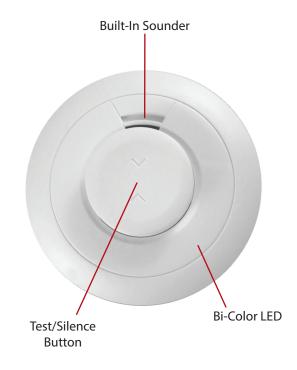

## Features/Benefits

- Compatible with ELK-M1XRFTWM two-way wireless transceivers
- Sound All™ Ability to activate built-in sounder of all enrolled ELK-6050\*, ELK-6052, and ELK-6053 detectors
- Bi-Color LED provides unit status/diagnositic information