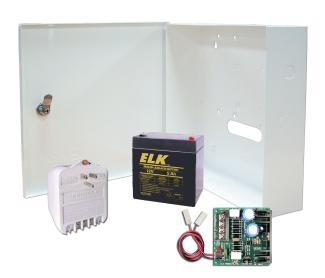

## DC Power Supply and Battery Charger ELK-P112

The ELK-P112 is a high quality Power Supply with a plug-in transformer and metal can enclosure. The P112 produces 12VDC @ 1 Amp. It features automatic resetting "fuseless" overload protection and diagnostic LED indicators. They are ideal for alarm, access control, and CCTV applications. Can be ordered with rechargeable battery by adding the "K" suffix. The P112K includes a 12V 5Ah battery.

Kit with 5Ah Battery ELK-P112K