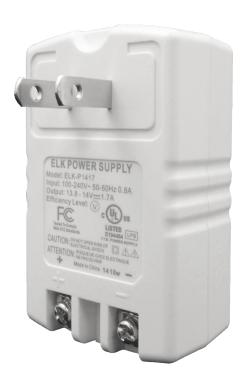

## Plug-in Power Supply ELK-P1417

The ELK-P1417 14VDC plug in power supply features built-in overload reset and screw terminals for connections. It is ideal for alarm, access control, and CCTV applications requiring up to 1.7 amps. A receptacle mounting bracket is included.

## **FEATURES**

- Output Voltage Range: 13.8 to 14 Volts DC.
- Continuous Output Current: 1.7 Amps DC
- UL Listed for US and Canada
- Positive and Negative screw terminals on DC output
- Lifetime Limited Warranty

## **SPECIFICATIONS**

- Input Voltage Range: 100 240 Volts AC, 50/60Hz
- Input Current: 0.8 Amps AC
- Compliant with Energy Star EISA Level V
- RoHS compliant (RoHS2-2011/65/EU)
- Size w/ mounting bracket: 3.07" x 2.83" x 1.5" (78 x 72 x 38 mm)
- AC input plug style: NEMA 1-15P (non-polarized)