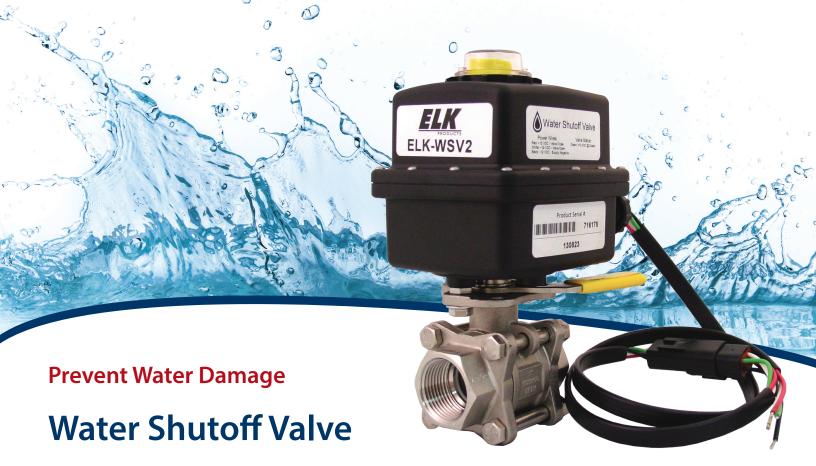

## **ELK-WSV2**

The ELK-WSV2 is a professional grade electric water shutoff valve. It is designed for residential and light commercial domestic water applications. Used in conjunction with a 12 VDC controller, leak detection devices, or a simple manual push button, the WSV2 can easily and conveniently shut off the main water supply to the building.

## **Features/Benefits**

- Rapid Action Opening or Closing
- Manual control handle for power outages
- Integrates to Security or Automation Controller (e.g. M1 Gold or M1EZ8)
- Can be Integrated with a Manual Push Button or Wireless Receiver and Wireless Push Button
- Valve Direction/Water Flow Indication
- Stainless Steel Grade 316
- Requires 12 VDC Power Supply
- Two (2) Year Warranty

## **Specifications**

- Current Draw: 800mA to1.5 Amp
- Actuating Speed: < 2 seconds
- Connections: 18 gauge, 4 conductor cord
- Full Port, 2-way Ball Valve
- 1" NPT threaded pipe connections
- NSF 61 Approved for Drinking Water
- NEMA 6P & 7D Enclosure
- Overall Dimensions: 7.75"H x 4.5"W x 4"D
- RoHS Compliant
- Made in USA